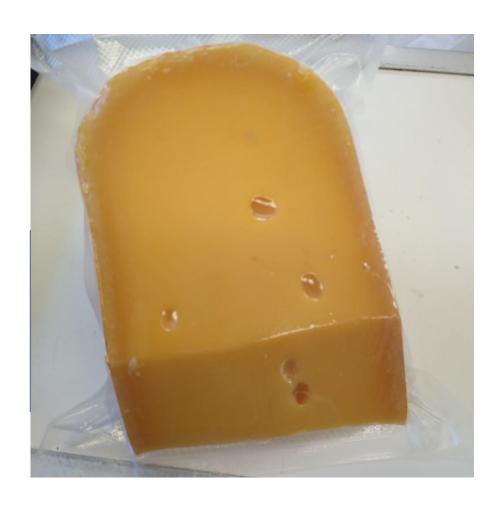

#### **Gouda Old Cheese**

#### <u>1 kg</u>

Guaranteed Traditional Specialty

Prepared with raw cow milk

Dimensions: 17 x 12 x 12 cm

Price: € 15,- per 1 kg piece