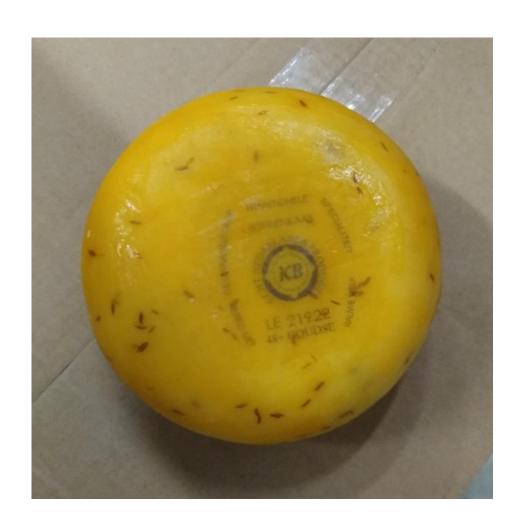

### Gouda Young Matured Farmers Cheese with Cumin

<u>1 kg</u>

Guaranteed Traditional Specialty

Prepared with raw cow milk

#### Dimensions:

- Diameter: 14 cm

- Height: 6,5 cm

Price: € 15,- per 1 kg piece