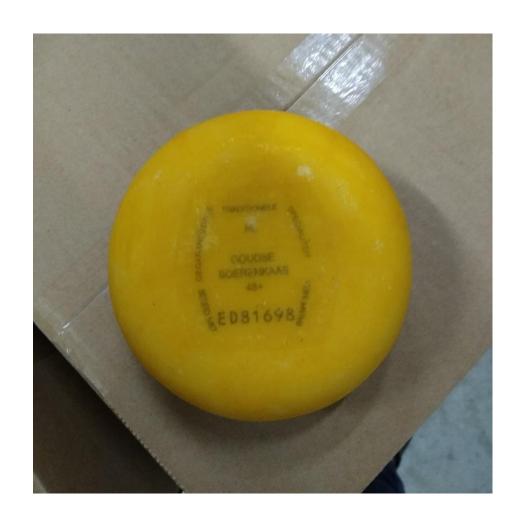

## Gouda Young Matured Farmers Cheese 1 kg

Guaranteed Traditional Specialty

Prepared with raw cow milk

#### Dimensions:

- Diameter: 14 cm

- Height: 6,5 cm

Price: € 15,- per 1 kg piece