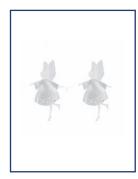

### **Dancing fairies**

#### **Product description**

Description:

The dancing fairy is born on a star. Barefoot and ethereal in her delicate violet dress, she dances on a light breeze as she gently waves her hand - visible one moment and invisible the next.

Price: 25,00 €