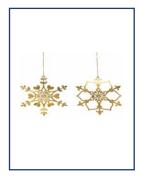

### Winterdream, ice crystal

#### **Product description**

Description:

Beautiful and elegant ice crystals of golden metal in two different designs with small glass 'drops' attached. Hang the ice crystals on a branch, in your windows, on your Christmas tree.

Price: **25,00 €** 