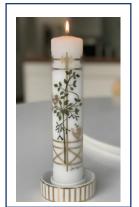

### Product description

Christmas calendar candle

Description:

'Orangery and birds'. Woven into the golden latticework we see apple of paradise branches with cute little yeast moths looking for the little fruits. Candlestick NOT included.

Price: 15,00 €