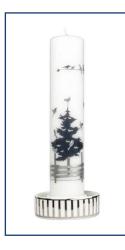

### Christmas calendar candle

#### **Product description**

Description:

The 'winter forest' tree is well visited by the small birds that feed on its cones. Candlestick NOT included.

Price: 15,00 €