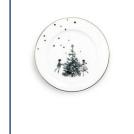

#### **Product description**

Description:

Plate, Winterstars

Multifunctional medium plate with gold edge, the centre of which is decorated with a Christmas tree with presents and children around, and a few stars sprinkled here and there. Buy 2 pcs. and get a 10% discount

Price: **30,00 €/ 2 pcs. 54,00 €** 