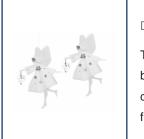

### **Dancing fairies**

#### **Product description**

Description:

The dancing fairy is born on a star. Barefoot and ethereal in her delicate violet dress, she dances on a light breeze as she gently waves her hand - visible one moment and invisible the next.

Price: 25,00 €