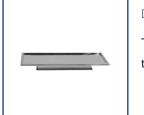

Price: **48,00 €** 

Tray, silver

#### **Product description**

Description:

This rectangular tray in silver metal is an elegant addition to the beautiful light housing.

Price: **15,00 €** 