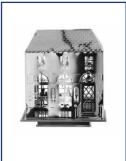

## Light housing, silver

#### **Product description**

Description:

A beautiful, silver, three-storey candle house for candles. Place a few lit candles in the fine silver house and enjoy the atmosphere glowing from the windows. Tray NOT included.

Price: **48,00 €** 

Tray, silver